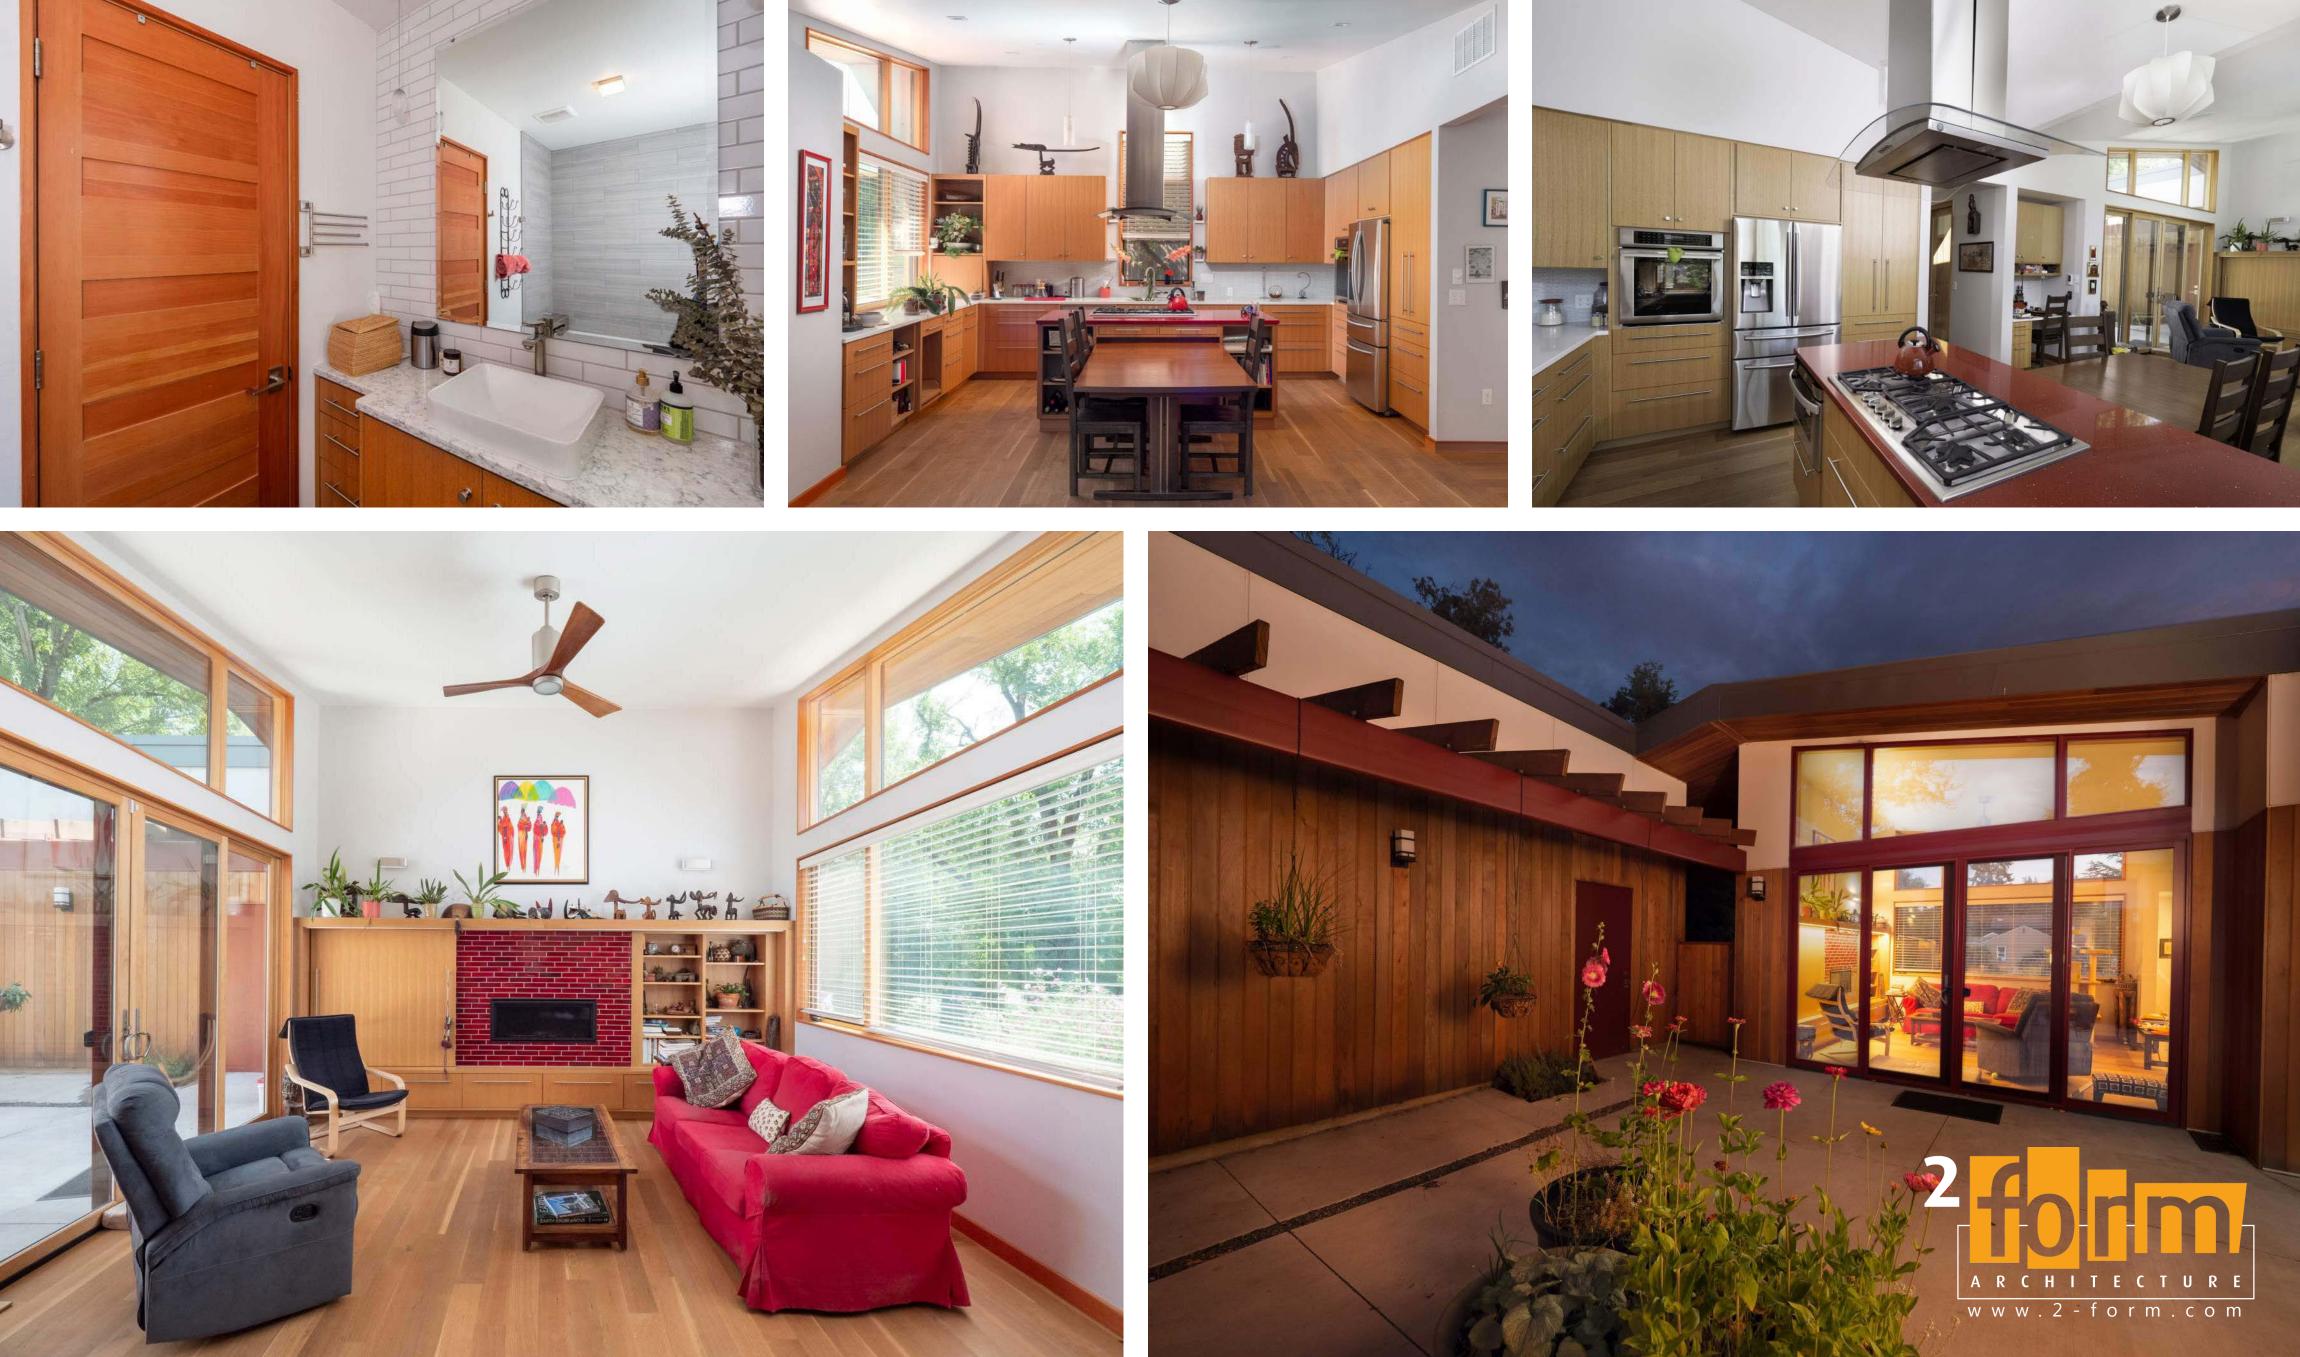

Brian Davies

Nestled in a quiet South Eugene neighborhood, the bold colors and strong roofline of the Courtyard House command attention from passersby while feeling appropriate for the context. The minimalized 1, 620 s.f. footprint is tucked between naturally landscaped front and backyards. Organized around an open courtyard, the house is customized to meet the owner's love of gardening. Offering multiple "outdoor rooms", the Courtyard House features a swooping butterfly roof that presents a strong roofline and extends to form the carport. The roof also allows for vaulted ceilings to allow natural daylight to fill each space. The residence sports a contemporary rustic appeal sporting a rich and warm color scheme on both the exterior and interior that includes wood textures and the owner's favorite, vibrant red accents. Equipped with plenty of built-in shelf space, the design allows for the client to display artwork and cherishables collected from past travels and memories.

In plan, the C-shaped layout is simply programmed with clear, distinct public and private zones connected internally by a glazed hallway with a window seat to the courtyard. The courtyard scheme allows for each room to be naturally lit with strong connections to the outdoors, as each room is situated along the perimeter. The south and front end of the house features a large open kitchen and living space easily accessible to the courtyard for various opportunities for entertaining with guests and of course, relaxation without. Vibrant red hand-glazed subway tiles serve as focal points at the entry on the exterior and at the fireplace in the living room.