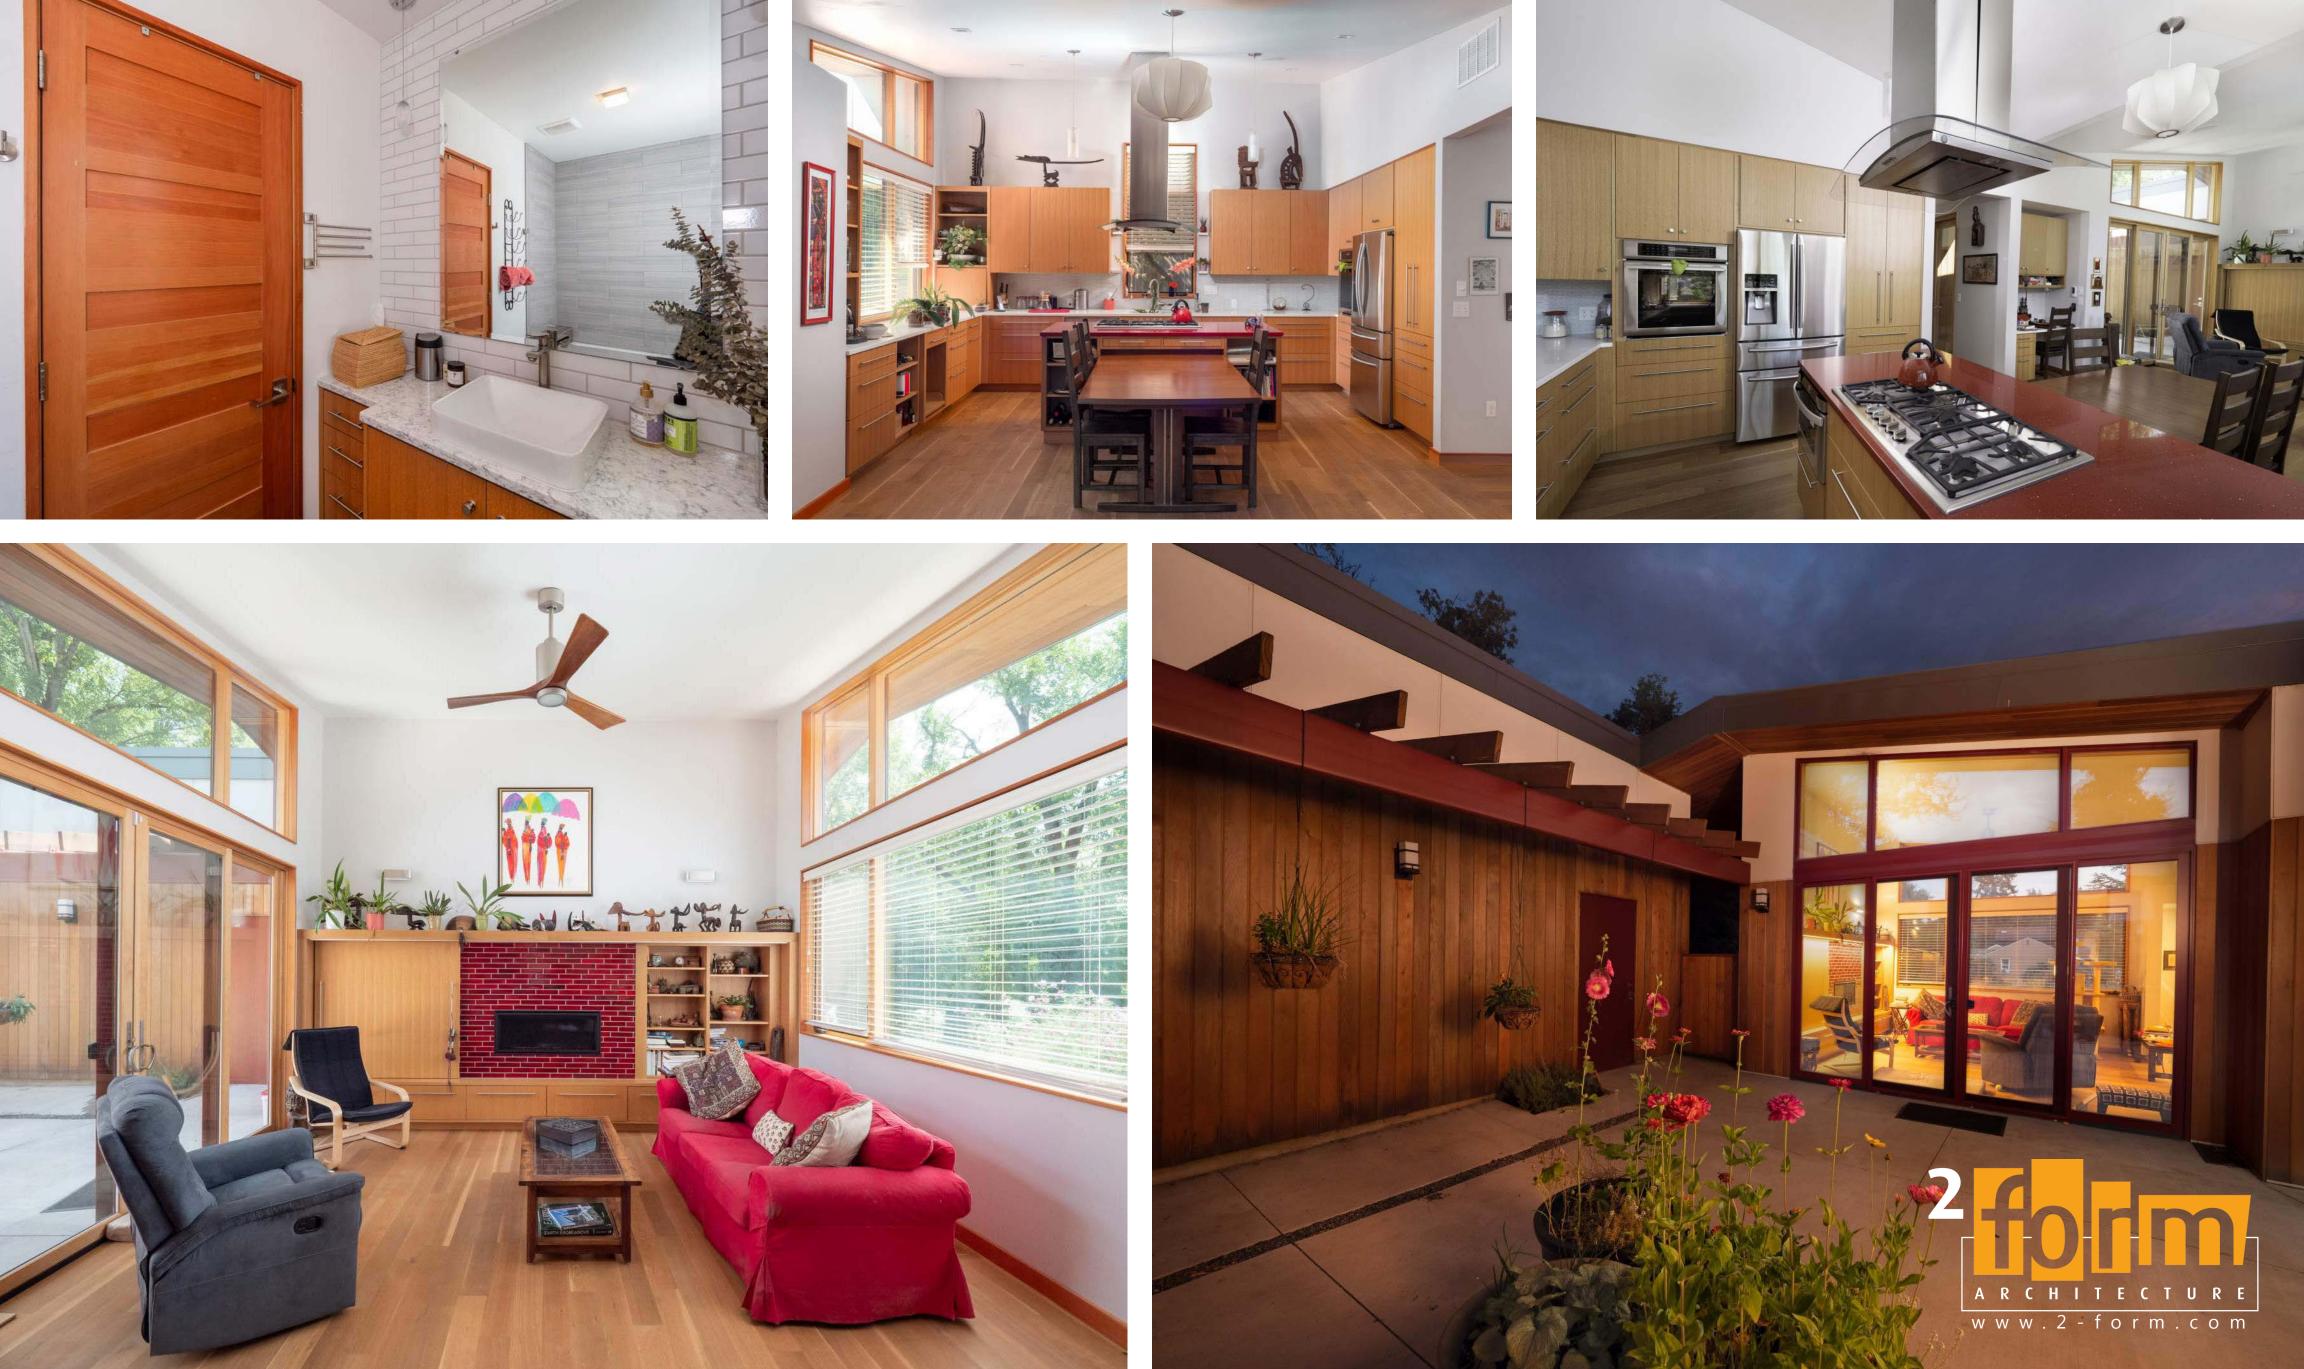

Brian Davies

Nestled in a quiet South Eugene neighborhood, the bold colors and strong roofline of the Courtyard House command attention from passersby while feeling appropriate for the context. The minimalized 1, 620 s.f. footprint is tucked between naturally landscaped front and backyards. Organized around an open courtyard, the house is customized to meet the owner's love of gardening. Offering multiple "outdoor rooms", the Courtyard House features a swooping butterfly roof that presents a strong roofline and extends to form the carport. The roof also allows for vaulted ceilings to allow natural daylight to fill each space. The residence sports a contemporary rustic appeal sporting a rich and warm color scheme on both the exterior and interior that includes wood textures and the owner's favorite, vibrant red accents. Equipped with plenty of built-in shelf space, the design allows for the client to display artwork and cherishables collected from past travels and memories.

In plan, the C-shaped layout is simply programmed with clear, distinct public and private zones connected internally by a glazed hallway with a window seat to the courtyard. The courtyard scheme allows for each room to be naturally lit with strong connections to the outdoors, as each room is situated along the perimeter. The south and front end of the house features a large open kitchen and living space easily accessible to the courtyard for various opportunities for entertaining with guests and of course, relaxation without. Vibrant red hand-glazed subway tiles serve as focal points at the entry on the exterior and at the fireplace in the living room.