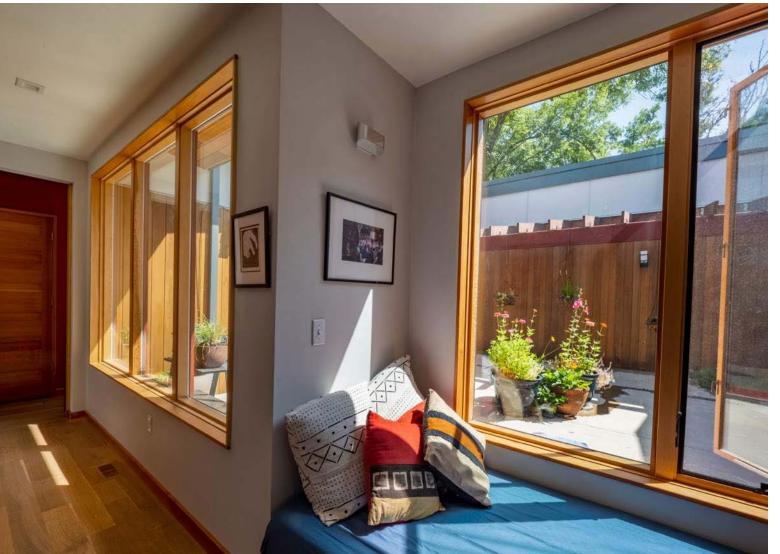

In plan, the C-shaped layout is simply programmed with clear, distinct public and private zones connected internally by a glazed hallway with a window seat to the courtyard. The courtyard scheme allows for each room to be naturally lit with strong connections to the outdoors, as each room is situated along the perimeter. The south and front end of the house features a large open kitchen and living space easily accessible to the courtyard for various opportunities for entertaining with guests and of course, relaxation without. Vibrant red hand-glazed subway tiles serve as focal points at the entry on the exterior and at the fireplace in the living room.