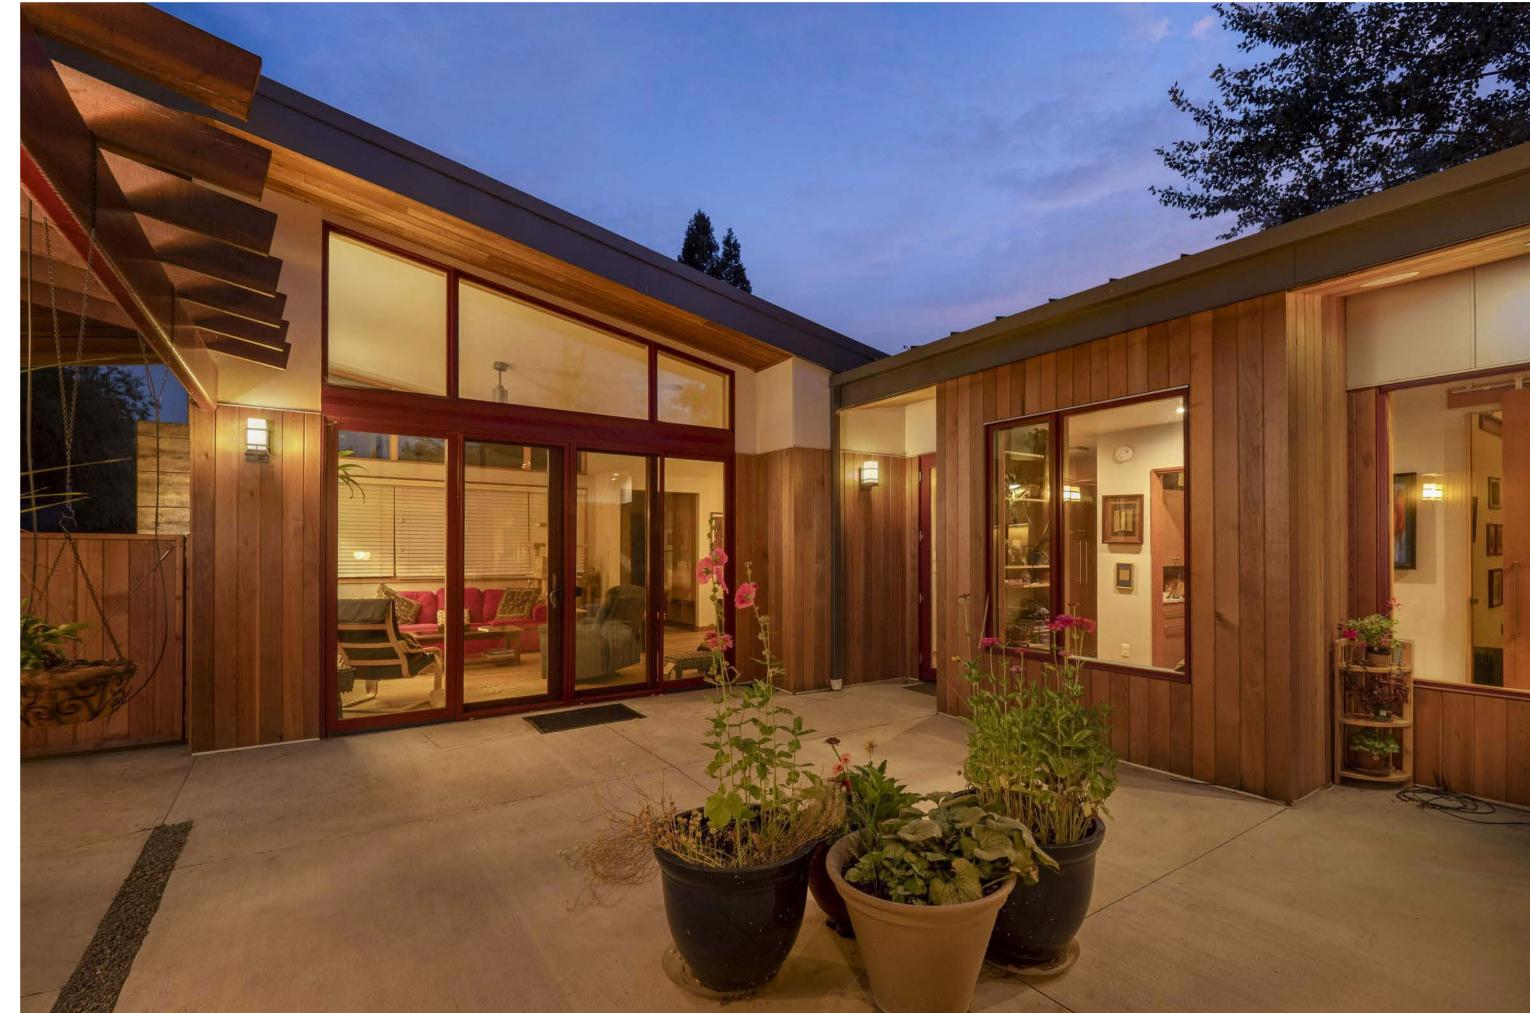

Brian Davies

Nestled in a quiet South Eugene neighborhood, the bold colors and strong roofline of the Courtyard House command attention from passersby while feeling appropriate for the context. The minimalized 1, 620 s.f. footprint is tucked between naturally landscaped front and backyards. Organized around an open courtyard, the house is customized to meet the owner's love of gardening. Offering multiple "outdoor rooms", the Courtyard House features a swooping butterfly roof that presents a strong roofline and extends to form the carport. The roof also allows for vaulted ceilings to allow natural daylight to fill each space. The residence sports a contemporary rustic appeal sporting a rich and warm color scheme on both the exterior and interior that includes wood textures and the owner's favorite, vibrant red accents. Equipped with plenty of built-in shelf space, the design allows for the client to display artwork and cherishables collected from past travels and memories.

In plan, the C-shaped layout is simply programmed with clear, distinct public and private zones connected internally by a glazed hallway with a window seat to the courtyard. The courtyard scheme allows for each room to be naturally lit with strong connections to the outdoors, as each room is situated along the perimeter. The south and front end of the house features a large open kitchen and living space easily accessible to the courtyard for various opportunities for entertaining with guests and of course, relaxation without. Vibrant red hand-glazed subway tiles serve as focal points at the entry on the exterior and at the fireplace in the living room.