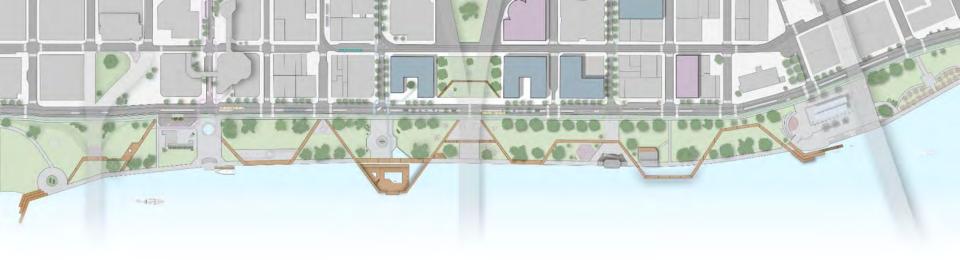

#### Site Plan 🛈

→ Complete Street

--- Restored Streams

SW Naito Parkway 1/8" = 1'