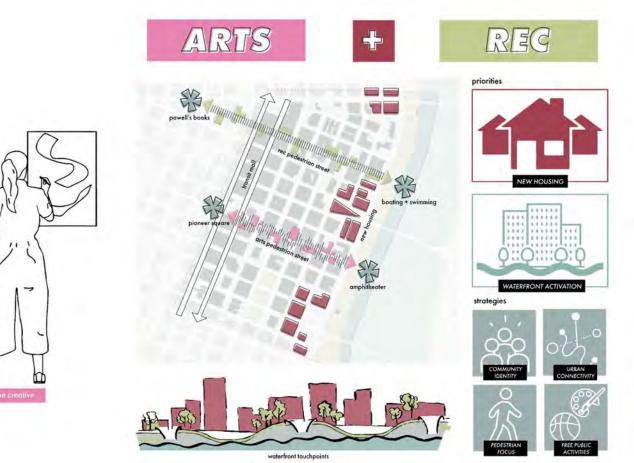

### Maddy Johnson and Sam Vetter Arts and Rec

UNIVERSITY OF OREGON

Ο

(2) WATERFRONT HUBS (3) WATERFRONT PATHS

1 REDEFINE THE STREET-SCAPE

SIDEWARK

9'-0"