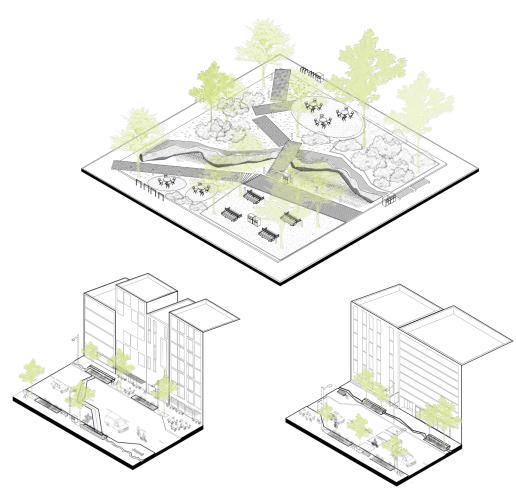

### Alyssa Rupp, EJ Del Rosario, and Isabel Hoff Natural Meets Urban

#### Site Plan 🛈

→ Complete Street

--- Restored Streams

SW Naito Parkway 1/8" = 1'