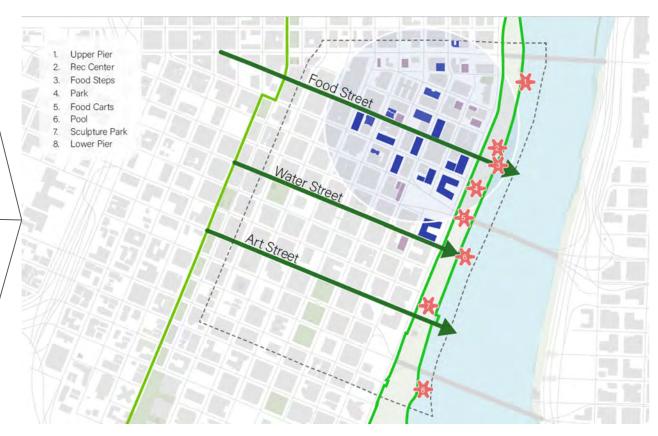

#### OUR PROJECT PROPOSES A REDEVELOPMENT OF KEY AREAS WITHIN OUR SITE, ACTIVATING THE PUBLIC SPACE FOR BOTH TOURISTS AND Residents, Through Recreation, Food and Art

RECREATION

STREET SECTION: SE MAIN

STREET SECTION: SE PINE