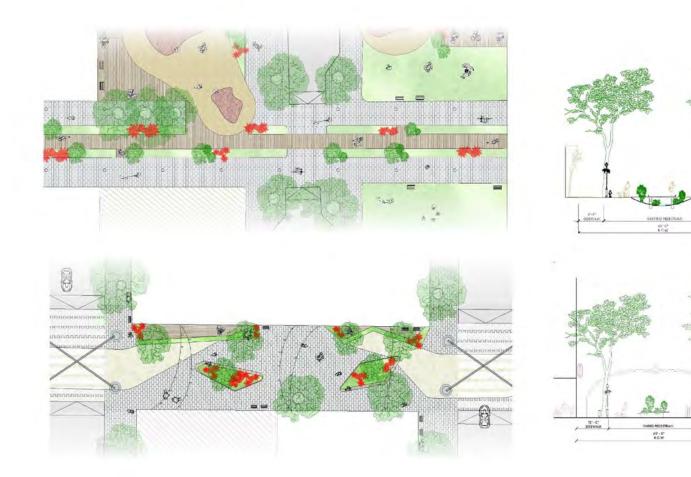

rict to Downtown Neighborhood











Before

After



#### 2ND AVENUE STREET DESIGNS







WILLAMETTE RIVER ISLAND





### **Emily Bratt, Hari Deevi, Hanna Lindblad** Live Like a Local



# LIVE LIKE A LOCAL

#### OUR PROJECT PROPOSES A REDEVELOPMENT OF KEY AREAS WITHIN OUR SITE, ACTIVATING THE PUBLIC SPACE FOR BOTH TOURISTS AND Residents, Through Recreation, Food and Art











RECREATION









STREET SECTION: SE MAIN











STREET SECTION: SE PINE



SW NAITO: TYPICAL INTERSECTION Or Sevie: VIG"+1-0"











### Andy Kreiter, Emma Paget, and Adel Makboul Willamette Ways







Parti Diagram

















### Maddy Johnson and Sam Vetter Arts and Rec











UNIVERSITY OF OREGON

Ο

(2) WATERFRONT HUBS (3) WATERFRONT PATHS

1 REDEFINE THE STREET-SCAPE













SIDEWARK

9'-0"





### Alyssa Rupp, EJ Del Rosario, and Isabel Hoff Natural Meets Urban









#### Site Plan 🛈





→ Complete Street

--- Restored Streams













SW Naito Parkway 1/8" = 1'



#### **PRECEDENTS**















Spring 2023 Prof. Nico Larco, Lora Lillard, Mark Raggett

University of Oregon