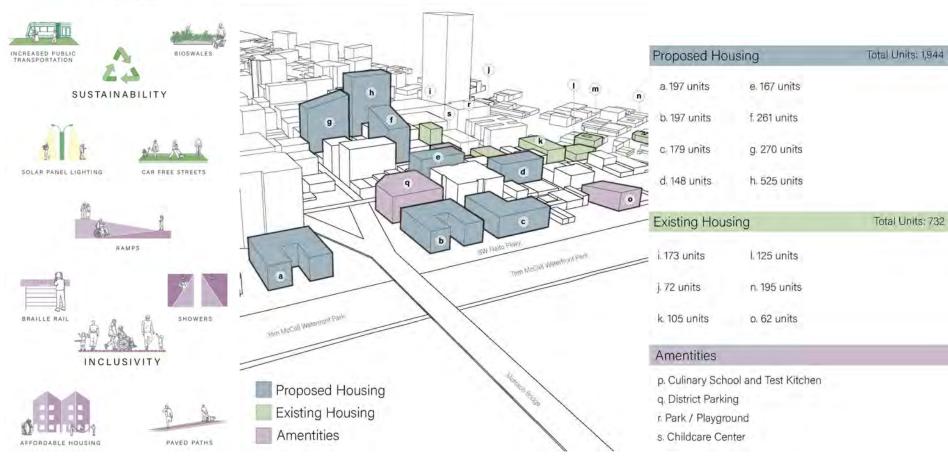

#### OUR PROJECT PROPOSES A REDEVELOPMENT OF KEY AREAS WITHIN OUR SITE, ACTIVATING THE PUBLIC SPACE FOR BOTH TOURISTS AND Residents, Through Recreation, Food and Art

RECREATION

STREET SECTION: SE MAIN

STREET SECTION: SE PINE