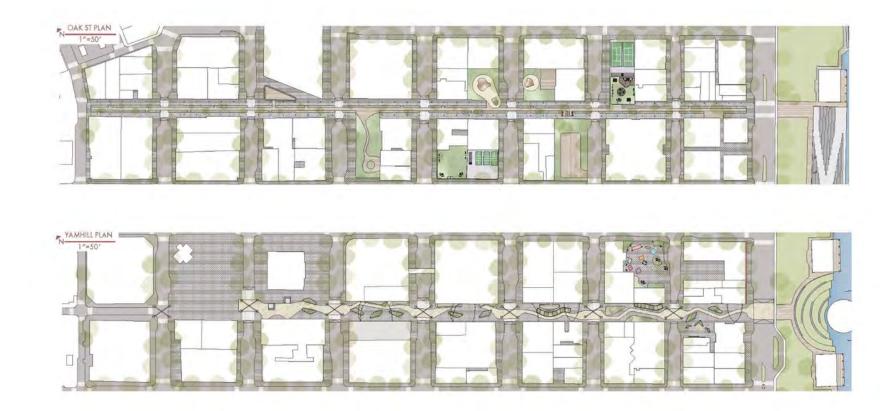

#### Site Plan 🛈

→ Complete Street

--- Restored Streams

SW Naito Parkway 1/8" = 1'