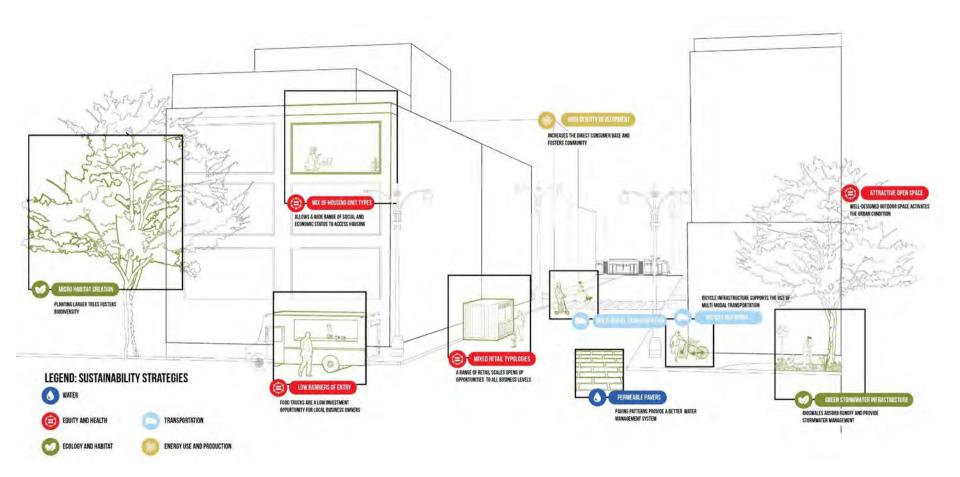

### Spenser Gould, Spencer Daigle, Jacob Schaeperkoetter-Cochran Central Business District to Downtown Neighborhood











Before

After



#### 2ND AVENUE STREET DESIGNS







WILLAMETTE RIVER ISLAND





### **Emily Bratt, Hari Deevi, Hanna Lindblad** Live Like a Local



# LIVE LIKE A LOCAL

#### OUR PROJECT PROPOSES A REDEVELOPMENT OF KEY AREAS WITHIN OUR SITE, ACTIVATING THE PUBLIC SPACE FOR BOTH TOURISTS AND Residents, Through Recreation, Food and Art











RECREATION









STREET SECTION: SE MAIN











STREET SECTION: SE PINE



SW NAITO: TYPICAL INTERSECTION Or Sevie: VIG"+1-0"











### Andy Kreiter, Emma Paget, and Adel Makboul Willamette Ways







Parti Diagram

















### Maddy Johnson and Sam Vetter Arts and Rec











UNIVERSITY OF OREGON

Ο

(2) WATERFRONT HUBS (3) WATERFRONT PATHS

1 REDEFINE THE STREET-SCAPE













SIDEWARK

9'-0"





### Alyssa Rupp, EJ Del Rosario, and Isabel Hoff Natural Meets Urban









#### Site Plan 🛈





→ Complete Street

--- Restored Streams













SW Naito Parkway 1/8" = 1'



#### **PRECEDENTS**















Spring 2023 Prof. Nico Larco, Lora Lillard, Mark Raggett

University of Oregon