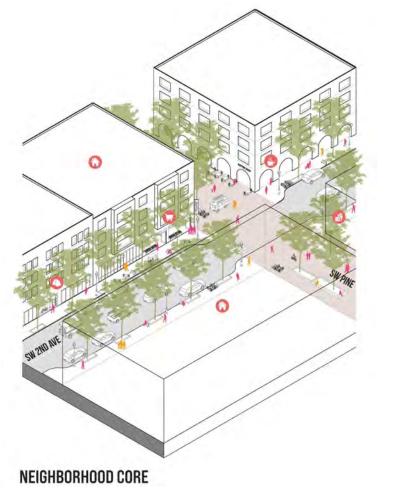

### Spenser Gould, Spencer Daigle, Jacob Schaeperkoetter-Cochran Central Business District to Downtown Neighborhood











Before

After



#### 2ND AVENUE STREET DESIGNS







WILLAMETTE RIVER ISLAND





### **Emily Bratt, Hari Deevi, Hanna Lindblad** Live Like a Local



# LIVE LIKE A LOCAL

#### OUR PROJECT PROPOSES A REDEVELOPMENT OF KEY AREAS WITHIN OUR SITE, ACTIVATING THE PUBLIC SPACE FOR BOTH TOURISTS AND Residents, Through Recreation, Food and Art











RECREATION









STREET SECTION: SE MAIN











STREET SECTION: SE PINE



SW NAITO: TYPICAL INTERSECTION Or Sevie: VIG"+1-0"











### Andy Kreiter, Emma Paget, and Adel Makboul Willamette Ways







Parti Diagram

















### Maddy Johnson and Sam Vetter Arts and Rec











UNIVERSITY OF OREGON

Ο

(2) WATERFRONT HUBS (3) WATERFRONT PATHS

1 REDEFINE THE STREET-SCAPE













SIDEWARK

9'-0"





### Alyssa Rupp, EJ Del Rosario, and Isabel Hoff Natural Meets Urban









#### Site Plan 🛈





→ Complete Street

--- Restored Streams













SW Naito Parkway 1/8" = 1'



#### **PRECEDENTS**















Spring 2023 Prof. Nico Larco, Lora Lillard, Mark Raggett

University of Oregon