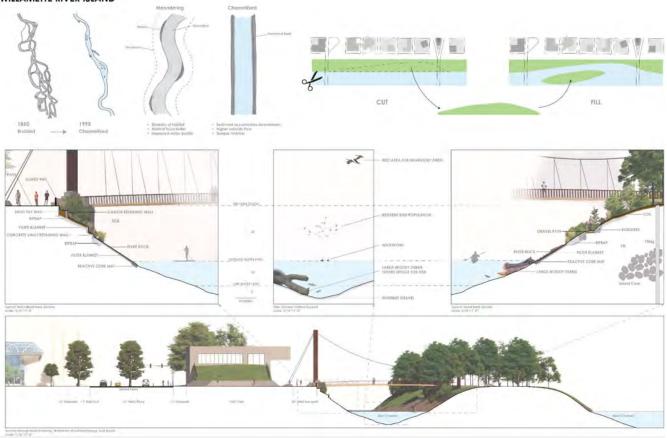

### Spenser Gould, Spencer Daigle, Jacob Schaeperkoetter-Cochran Central Business District to Downtown Neighborhood











Before

After



#### 2ND AVENUE STREET DESIGNS







WILLAMETTE RIVER ISLAND





### **Emily Bratt, Hari Deevi, Hanna Lindblad** Live Like a Local



# LIVE LIKE A LOCAL

#### OUR PROJECT PROPOSES A REDEVELOPMENT OF KEY AREAS WITHIN OUR SITE, ACTIVATING THE PUBLIC SPACE FOR BOTH TOURISTS AND Residents, Through Recreation, Food and Art











RECREATION









STREET SECTION: SE MAIN











STREET SECTION: SE PINE



SW NAITO: TYPICAL INTERSECTION Or Sevie: VIG"+1-0"











### Andy Kreiter, Emma Paget, and Adel Makboul Willamette Ways







Parti Diagram

















### Maddy Johnson and Sam Vetter Arts and Rec











UNIVERSITY OF OREGON

Ο

(2) WATERFRONT HUBS (3) WATERFRONT PATHS

1 REDEFINE THE STREET-SCAPE













SIDEWARK

9'-0"





### Alyssa Rupp, EJ Del Rosario, and Isabel Hoff Natural Meets Urban









#### Site Plan 🛈